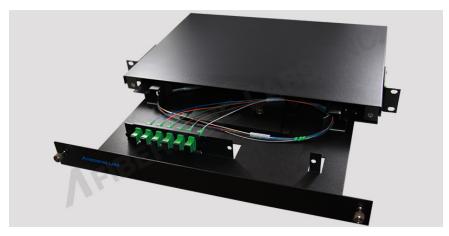

1U High Distribution Center

1U High Distribution Center with closeup of Splice Tray

Isometric View: Fiber Distribution Center (1U FDC)

Isometric View: Fiber Distribution Center (4U/FDC)

Note: The 4U High box is also used for 72, 96, 144 & 288 fiber Termination Boxes