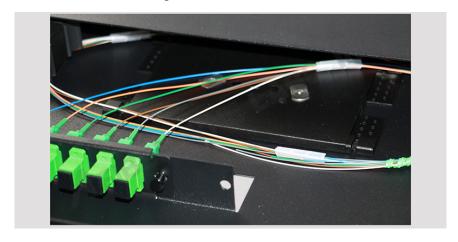

1U High Distribution Center

1U High Distribution Center with closeup of Splice Tray

Isometric View: Fiber Distribution Center (1U FDC)

Isometric View: Fiber Distribution Center (4U/FDC)

Note: The 4U High box is also used for 72, 96, 144 & 288 fiber Termination Boxes