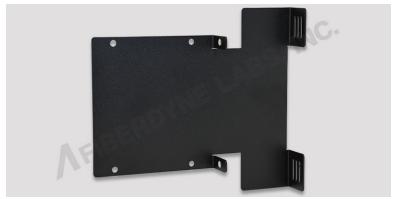

## **LGX Wall Mount Bracket**

LGX Wall Mount Bracket (stock photo, item may vary)

LGX Wall Mount Bracket is designed to accept 1 singlewide LGX module or panel (not included). Two (2) Velcro straps are included for cable management.

This lightweight but durable wall mount bracket is made from aluminum, finished with a fine texture, black, powder coat. It can be used in many spaces where a small number of fibers are required and is populated with an LGX module or an LGX fiber panel, both are custom to the end-user's requirements and are purchased separately.

This bracket can be mounted to the wall or other flat, sturdy surface, in any orientation. The two Velcro straps are used to secure the fibers which plug into the module or panel.

Part # WB-LGX1-CM

**Dimensions:** 1.19" wide x 8" long x 7.07" high