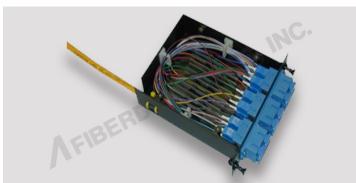

## Introduction:

Fiberdyne Labs' LGX singlewide fusion splice module has a capacity of up to 12 fusion splices. The front panel supports up to 12 ports; available connector styles are SC/UPC, SC/APC, LC/UP and LC/APC. It comes pre-loaded with 1 meter, 900um, color coded pigtails and a rubber splice chip to secure splice sleeves (sleeves sold separately). This design protects and organizes fusion splices without the need for a splice tray.

Fiberdynes LGX singlewide fusion splice module will fit into Fiberdynes rack mount or wall mount distribution centers and panels or into other LGX compatible termination boxes.

| Part Number | Description                         |
|-------------|-------------------------------------|
| FSM12SCU    | Fusion Splice Module 12 Port SC/UPC |
| FSM12SCA    | Fusion Splice Module 12 Port SC/APC |
| FSM12LCU    | Fusion Splice Module 12 Port LC/UPC |
| FSM12LCA    | Fusion Splice Module 12 Port LC/APC |