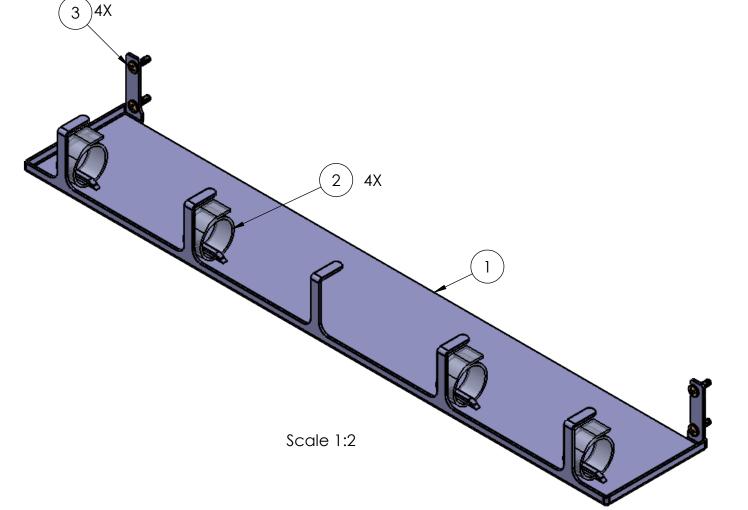

|             | 4             |     | 3                                          |      | 2  |   |      |      |           |  |  |
|-------------|---------------|-----|--------------------------------------------|------|----|---|------|------|-----------|--|--|
| ITEM<br>NO. | PART NUMBER   | REV | DESCRIPTION                                | QTY. | UM |   |      |      |           |  |  |
| 1           | 060_12910_001 |     | 17x13 Universal 1U, Cable Management Tray  | 1    | ea |   | ZONE | REV. | DI        |  |  |
| 2           | S-13671       |     | 1/2" Velcro (uline S-13671)                | 4    | ea |   |      | -1   | Corrected |  |  |
| 3           | 91772A149     |     | 6-32 x 7/16 PPH Screw (mcmaster 91772A149) | 4    | ea |   |      |      |           |  |  |
|             |               |     |                                            |      |    | - |      |      |           |  |  |